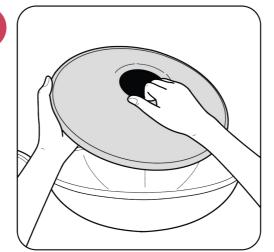

Avoid hitting the handpan with hard objects or attempting to play it.

While examining the cavity, handle the handpan carefully with both hands and refrain from placing anything inside other than your hands.