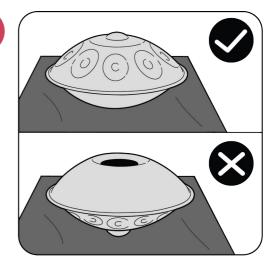

## handpan-portal.de

**Gently remove** the handpan from its case using both hands.

During inspection, always position the handpan with its **upper side facing up** on smooth surfaces, and never place it upside down.