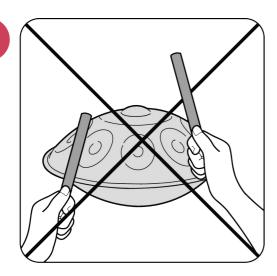

Avoid hitting the handpan with hard objects or attempting to play it.

While examining the cavity, handle the handpan carefully with both hands and refrain from placing anything inside other than your hands.