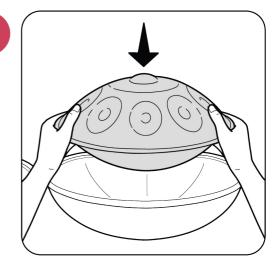

## handpan-portal.de

**Gently remove** the handpan from its case using both hands.

During inspection, always position the handpan with its **upper side facing up** on smooth surfaces, and never place it upside down.