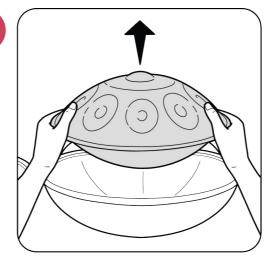

## handpan-portal.de

**Gently remove** the handpan from its case using both hands.

During inspection, always position the handpan with its **upper side facing up** on smooth surfaces, and never place it upside down.